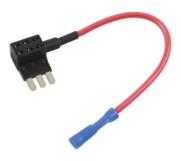

## Add-a-Circuit Micro Blade 3 Fuse Holder 1pc

An add-a-circuit fuse holder, somethimes known as a piggy back fuse holder, provides a simple yet effective method of providing an additional circuit from which to take a fused power feed without having to cut or splice into a wiring harness or loom. Ideal for when hardwiring in a dash cam, tracker, sat-nav, accessory socket etc.

## **Additional Information**

- · Piggy back fuse holder.
- Suitable for Micro 3 Blade fuses.
- Compatible wiring 14 16 AWG.
- · Max Current 10 amps.
- · Supplied in a Double Clam Blister.

http:///product/37524