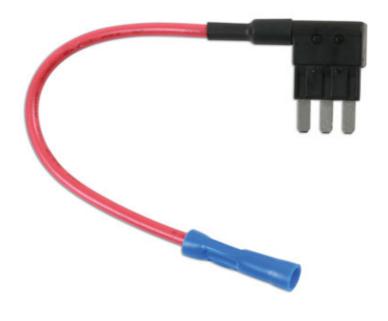

## Add-a-Circuit Micro Blade 3 Fuse Holder 1pc

An add-a-circuit fuse holder, somethimes known as a piggy back fuse holder, provides a simple yet effective method of providing an additional circuit from which to take a fused power feed without having to cut or splice into a wiring harness or loom. Ideal for when hardwiring in a dash cam, tracker, sat-nav, accessory socket etc.

## **Additional Information**

- · Piggy back fuse holder.
- Suitable for Micro 3 Blade fuses.
- Compatible wiring 14 16 AWG.
- · Max Current 10 amps.
- · Supplied in a Double Clam Blister.

http:///product/37524