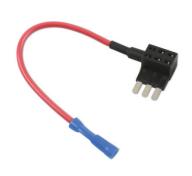

## Add-a-Circuit Micro Blade 3 Fuse Holder 1pc

An add-a-circuit fuse holder, somethimes known as a piggy back fuse holder, provides a simple yet effective method of providing an additional circuit from which to take a fused power feed without having to cut or splice into a wiring harness or loom. Ideal for when hardwiring in a dash cam, tracker, sat-nav, accessory socket etc.

## **Additional Information**

- · Piggy back fuse holder.
- Suitable for Micro 3 Blade fuses.
- Compatible wiring 14 16 AWG.
- · Max Current 10 amps.
- · Supplied in a Double Clam Blister.

http:///product/37524